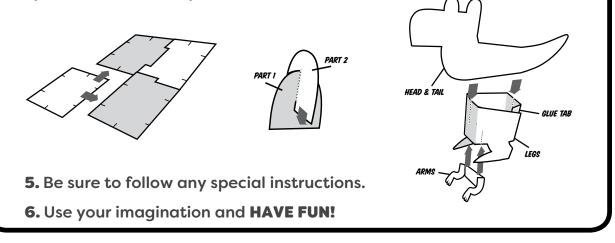

## INSTRUCTIONS

- **1.** Pull out a page, color, and cut along the dotted lines.
- 2. Fold on the solid gray lines.
- **3.** Place glue on each GLUE TAB and stick to the inside of the paper toy.
- **4.** Using the diagrams below, assemble the paper toy by inserting the pieces into the slits you cut.

## **CUTTING & GLUING TIPS**

- When cutting, don't close your scissors all the way. This will prevent the paper from tearing at the tip of the scissors.
- To achieve smoother curves while cutting out your paper toy, turn the paper with the hand opposite your cutting hand.
- To cut more precisely, cut away all the extra paper around the paper toy pieces on each page first. Then cut along the dotted line.
- Use a glue stick rather than craft glue to be more precise.
- After you have applied your glue, be sure to hold your pieces together for at least ten seconds.