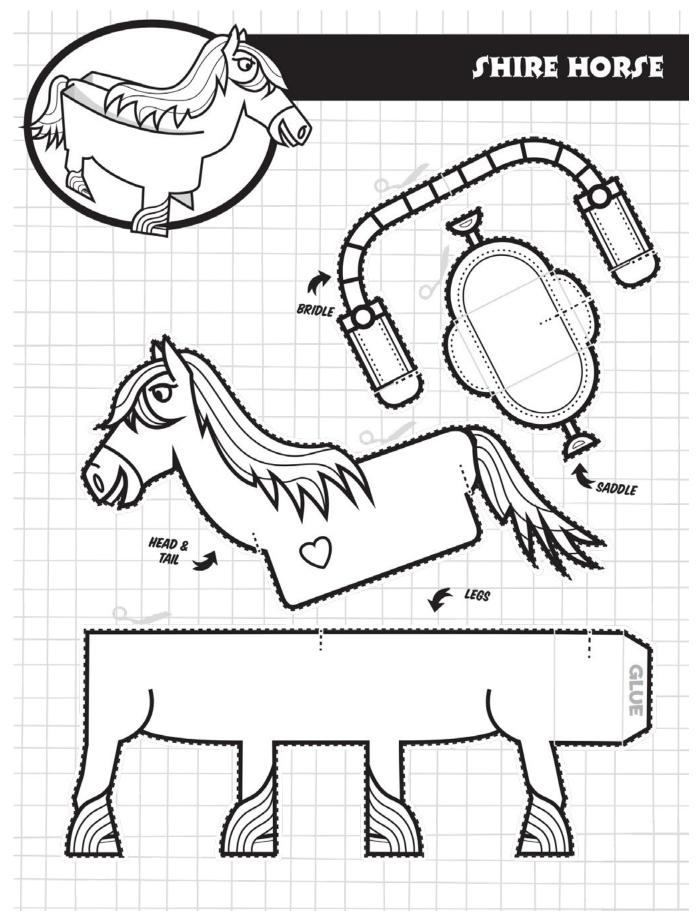

Print out the following activities on cardstock or any other durable paper you have at home. Then all you need is scissors, markers, and glue... it's paper engineering made easy!

## INSTRUCTIONS

- **1.** Pull out a page, color, and cut along the dotted lines.
- 2. Fold on the solid gray lines.
- **3.** Place glue on each GLUE TAB and stick to the inside of the paper toy.
- **4.** Using the diagrams below, assemble the paper toy by inserting the pieces into the slits you cut.

## **CUTTING & GLUING TIPS**

- When cutting, don't close your scissors all the way. This will prevent the paper from tearing at the tip of the scissors.
- To achieve smoother curves while cutting out your paper toy, turn the paper with the hand opposite your cutting hand.
- To cut more precisely, cut away all the extra paper around the paper toy pieces on each page first. Then cut along the dotted line.
- Use a glue stick rather than craft glue to be more precise.
- After you have applied your glue, be sure to hold your pieces together for at least ten seconds.