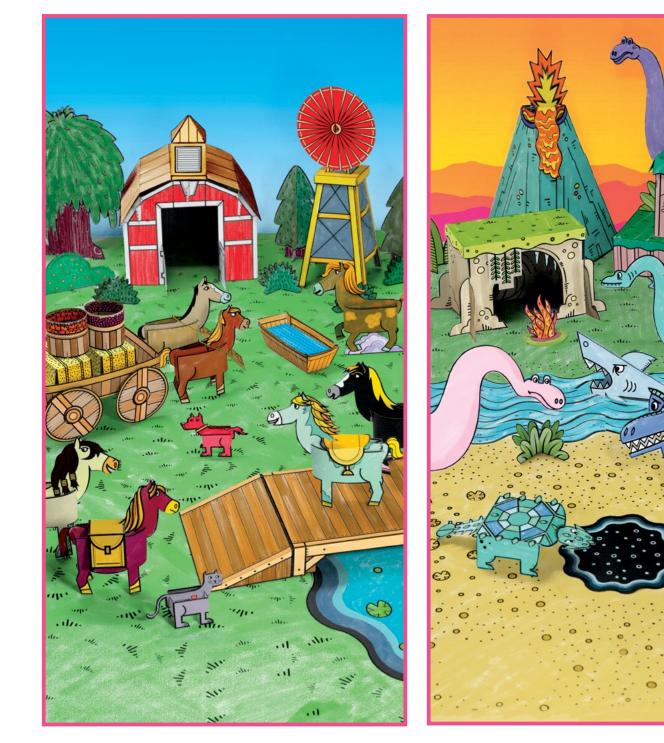

## INSTRUCTIONS

- **1.** Pull out a page, color, and cut along the dotted lines.
- 2. Fold on the solid gray lines.
- **3.** Place glue on each GLUE TAB and stick to the inside of the paper toy.
- **4.** Using the diagrams below, assemble the paper toy by inserting the pieces into the slits you cut.