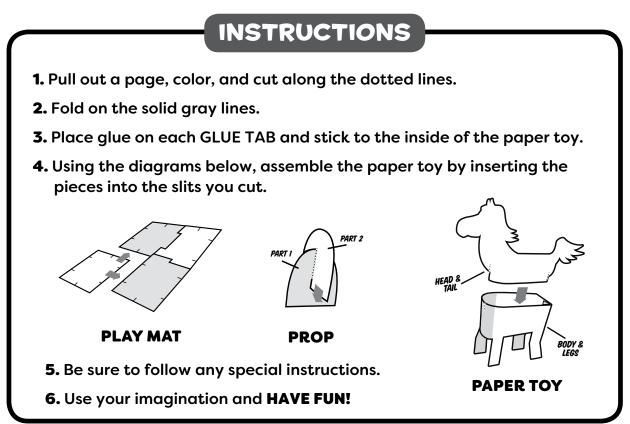

## INSTRUCTIONS

- **1.** Pull out a page, color, and cut along the dotted lines.
- 2. Fold on the solid gray lines.
- **3.** Place glue on each GLUE TAB and stick to the inside of the paper toy.
- **4.** Using the diagrams below, assemble the paper toy by inserting the pieces into the slits you cut.