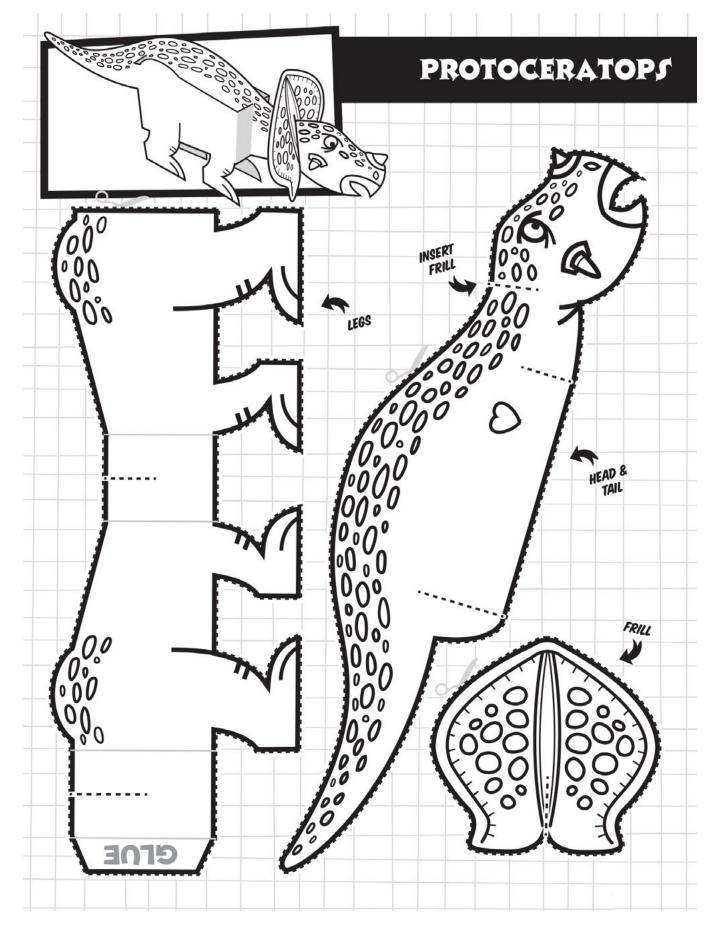

Print out the following activities on cardstock or any other durable paper you have at home. Then all you need is scissors, markers, and glue... it's paper engineering made easy!

## INSTRUCTIONS

- **1.** Pull out a page, color, and cut along the dotted lines.
- 2. Fold on the solid gray lines.
- **3.** Place glue on each GLUE TAB and stick to the inside of the paper toy.
- **4.** Using the diagrams below, assemble the paper toy by inserting the pieces into the slits you cut.

## **CUTTING & GLUING TIPS**

- When cutting, don't close your scissors all the way. This will prevent the paper from tearing at the tip of the scissors.
- To achieve smoother curves while cutting out your paper toy, turn the paper with the hand opposite your cutting hand.
- To cut more precisely, cut away all the extra paper around the paper toy pieces on each page first. Then cut along the dotted line.
- Use a glue stick rather than craft glue to be more precise.
- After you have applied your glue, be sure to hold your pieces together for at least ten seconds.