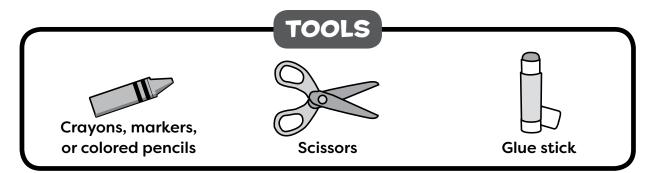

Print out the following activities on cardstock or any other durable paper you have at home. Then all you need is scissors, markers, and glue... it's paper engineering made easy!

## **CUTTING & GLUING TIPS**

- When cutting, don't close your scissors all the way. This will prevent the paper from tearing at the tip of the scissors.
- To achieve smoother curves while cutting out your paper toy, turn the paper with the hand opposite your cutting hand.
- To cut more precisely, cut away all the extra paper around the paper toy pieces on each page first. Then cut along the dotted line.
- Use a glue stick rather than craft glue to be more precise.
- After you have applied your glue, be sure to hold your pieces together for at least ten seconds.