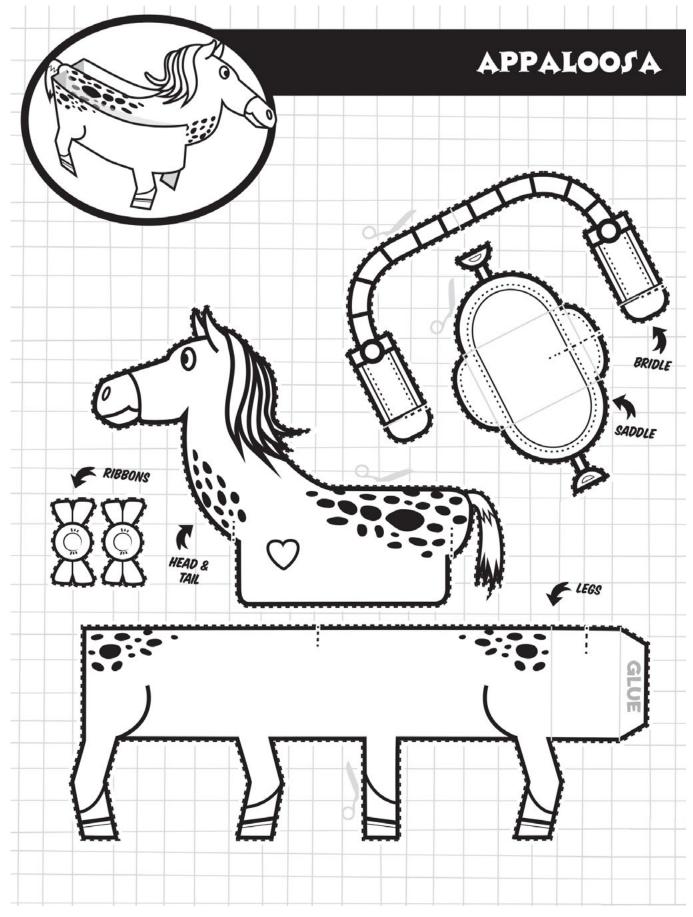

Print out the following activities on cardstock or any other durable paper you have at home. Then all you need is scissors, markers, and glue... it's paper engineering made easy!

## INSTRUCTIONS

- **1.** Pull out a page, color, and cut along the dotted lines.
- 2. Fold on the solid gray lines.
- **3.** Place glue on each GLUE TAB and stick to the inside of the paper toy.
- **4.** Using the diagrams below, assemble the paper toy by inserting the pieces into the slits you cut.