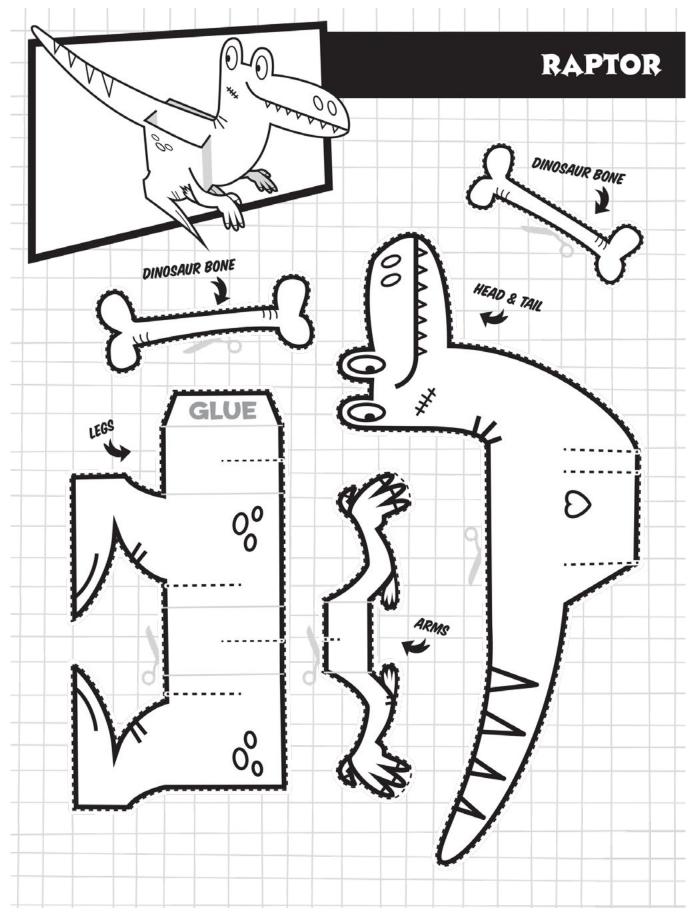

Print out the following activities on cardstock or any other durable paper you have at home. Then all you need is scissors, markers, and glue... it's paper engineering made easy!

## INSTRUCTIONS

- **1.** Pull out a page, color, and cut along the dotted lines.
- 2. Fold on the solid gray lines.
- **3.** Place glue on each GLUE TAB and stick to the inside of the paper toy.
- **4.** Using the diagrams below, assemble the paper toy by inserting the pieces into the slits you cut.

## **CUTTING & GLUING TIPS**

- When cutting, don't close your scissors all the way. This will prevent the paper from tearing at the tip of the scissors.
- To achieve smoother curves while cutting out your paper toy, turn the paper with the hand opposite your cutting hand.
- To cut more precisely, cut away all the extra paper around the paper toy pieces on each page first. Then cut along the dotted line.
- Use a glue stick rather than craft glue to be more precise.
- After you have applied your glue, be sure to hold your pieces together for at least ten seconds.